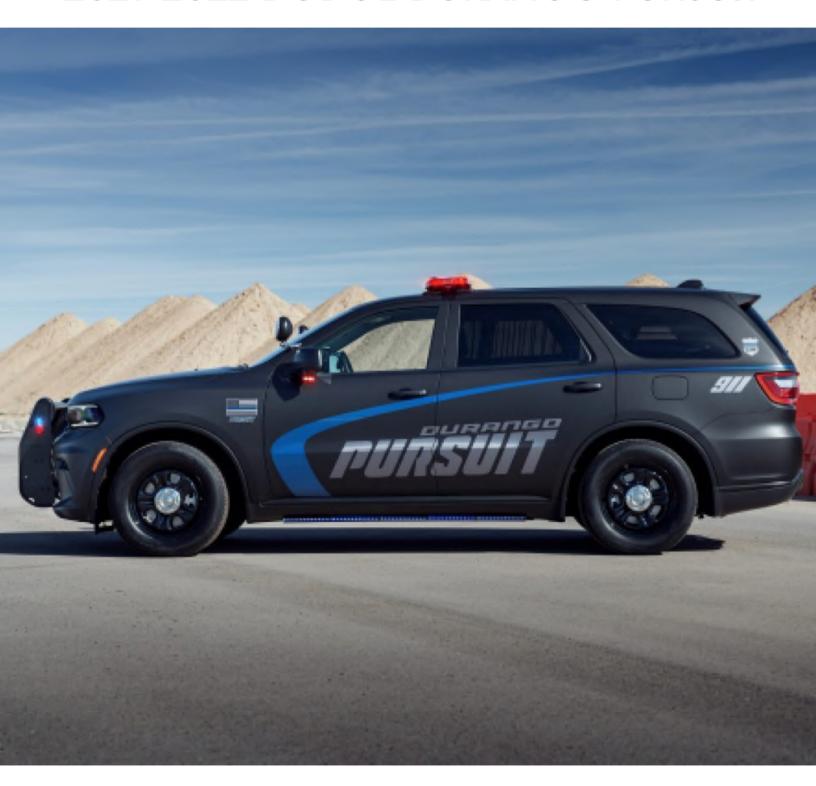

#### CONSOLE

#### C-VS-2300-DUR

- Mid-height & flat
- 23" total mounting space